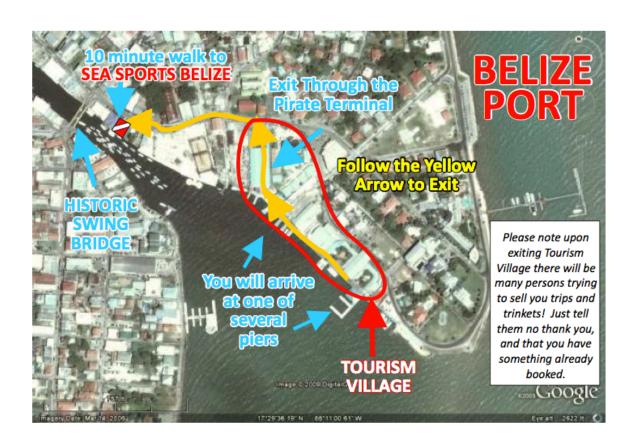

### **Directions**

Our shop is located in downtown Belize City, 3 buildings east of the Historic Swing Bridge on the north side of town. It will take you about 10 minutes to walk here from when you arrive via tender. We recommend walking along the pier inside the cruise terminal until you reach the Pirate Terminal. Walk through this building to the other side and you will come out on North Front Street. Take a left at the gates and we are on the left hand side just around the bend.