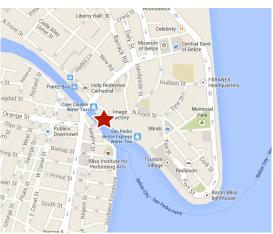

Our shop is located in downtown Belize City, 3 buildings east of the Historic Swing Bridge on the north side of town. If you are staying in a hotel in downtown Belize City ask the front desk the shortest way to our shop.

If you are coming in on the Northern Highway you will pass through 3 roundabouts, after the third one you will see a gas station on your left. Keep going straight and at the second road take a right onto Mapp Street. This goes for two blocks and you will need to veer left onto North Front Street. On your immediate right will be the Belize Farm Center and then Quality Poultry. Keep straight on North Front Street until you pass Holy Redeemer School and Church on your left, you will soon be coming to the intersection at the Swing Bridge. The traffic going over the bridge has the right-of-way so when it is clear you go straight through the intersection and you will see the Caye Caulker Water Taxi terminal on your right. Our shop is located on the ground floor of the Centerpoint Building two buildings down from here.

buildings down from here.

If you are coming from the Western Highway follow the road straight after you meet the roundabout as it turns into Cemetery Road. Keep going straight on this road for several blocks until you see the Belize Bank in front of you. Here you will need to take a right, go down two blocks, take a left, then another left and you will be on Regent Street. Go straight over the Swing Bridge and take the right onto North Front Street and you will see the Centerpoint Building on your right.

83 North Front Street, Belize City

TEL: 223-5505

Email: info@seasportsbelize.com